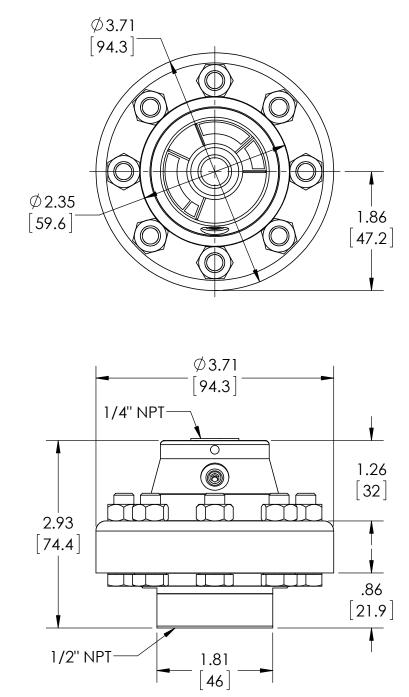

## **SASHCROFT**INC. 250 EAST MAIN STREET STRATFORD, CT 06614

|                                  | <u>ARE MILLIMETERS</u> | REV. | ECO                                            | DESC         | RIPTION                | BY | DATE      |
|----------------------------------|------------------------|------|------------------------------------------------|--------------|------------------------|----|-----------|
|                                  |                        | Α    | 0005001                                        | RELEASED     | RELEASED GENERAL DIMS. |    | 7/19/2010 |
| This print certified correct for |                        |      | General Dimensions                             |              |                        |    |           |
| Customer's Name                  |                        |      | TYPE: 100, 200, 300                            |              |                        |    |           |
|                                  |                        |      | PROCESS CONN: 1/2" - INSTRUMENT CONN: 1/4" NPT |              |                        |    |           |
|                                  |                        |      | THREADED DIAPHRAGM SEAL                        |              |                        |    |           |
| Customer's Order No.             |                        | C    | rawn MJS                                       | Date 7/19/10 | Date of Issue          |    |           |
| Ashcroft Order No.               |                        |      | Checked                                        | Date         | SHEET-1 Rev            |    | Rev.      |
| Certified by                     | Date                   | A    | pproved                                        | Date         | 70A327                 | '3 | A         |