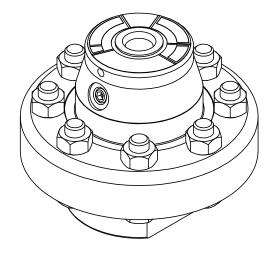

## **SASHCROFT**INC. 250 EAST MAIN STREET STRATFORD, CT 06614

|                                  | <u>ARE MILLIMETERS</u> | REV. | ECO                                            | DESC         | RIPTION                | BY | DATE      |
|----------------------------------|------------------------|------|------------------------------------------------|--------------|------------------------|----|-----------|
|                                  |                        | Α    | 0005001                                        | RELEASED     | RELEASED GENERAL DIMS. |    | 7/19/2010 |
| This print certified correct for |                        |      | General Dimensions                             |              |                        |    |           |
| Customer's Name                  |                        |      | TYPE: 100, 200, 300                            |              |                        |    |           |
|                                  |                        |      | PROCESS CONN: 1/2" - INSTRUMENT CONN: 1/4" NPT |              |                        |    |           |
|                                  |                        |      | THREADED DIAPHRAGM SEAL                        |              |                        |    |           |
| Customer's Order No.             |                        | C    | rawn MJS                                       | Date 7/19/10 | Date of Issue          |    |           |
| Ashcroft Order No.               |                        |      | Checked                                        | Date         | SHEET-1 Rev            |    | Rev.      |
| Certified by                     | Date                   | A    | pproved                                        | Date         | 70A327                 | '3 | A         |